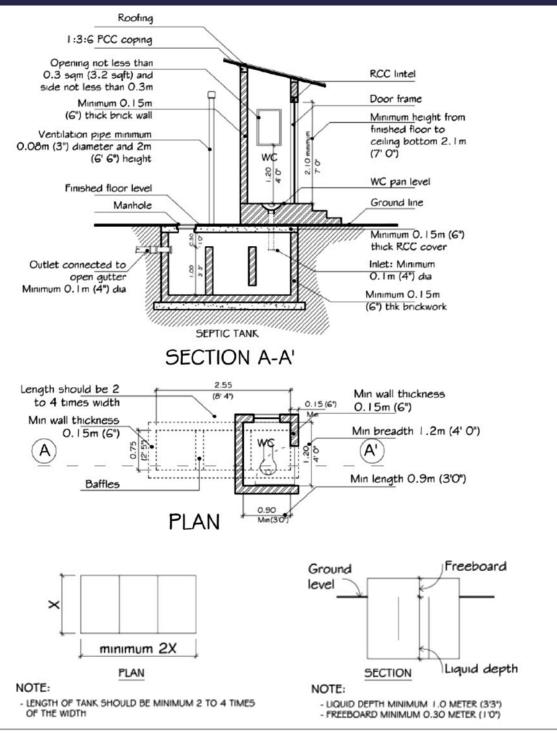

## **SEPTIC TANK DESIGN & DETAILS**

AT LEAST ONE CHAMBER OF THE SEPTIC TANK SHOULD BE IN THE OPEN/ SHOULD NOT BE UNDER ANY STRUCTURE AND SHOULD HAVI PROPER ACCESS COVER FOR REGULAR CLEANING OF THE SEPTIC TANK.

AT LEAST ONE CHAMBER OF THE SEPTIC TANK SHOULD BE IN THE OPEN SHOULD NOT BE UNDER ANY STRUCTURE AND SHOULD HAVE PROPER ACCESS COVER FOR REGULAR CLEANING OF THE SEPTIC TANK.

Design Options for Household Level Toilets for ULBs in Maharashtra, Swachh Maharashtra Mission

Septic Tank Located Away from Toilet

## Septic Tank Located Below Toilet

RCUES