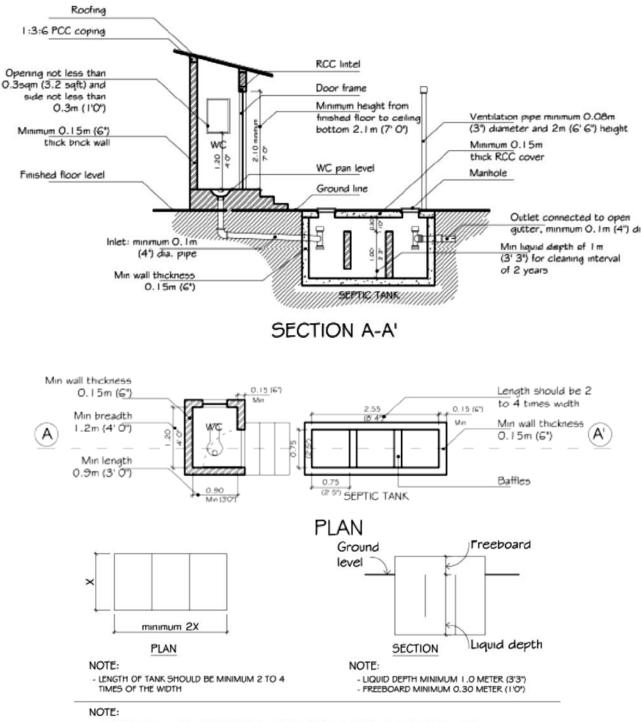

## **SEPTIC TANK DESIGN & DETAILS**

AT LEAST ONE CHAMBER OF THE SEPTIC TANK SHOULD BE IN THE OPEN/ SHOULD NOT BE UNDER ANY STRUCTURE AND SHOULD HAVI PROPER ACCESS COVER FOR REGULAR CLEANING OF THE SEPTIC TANK.

AT LEAST ONE CHAMBER OF THE SEPTIC TANK SHOULD BE IN THE OPEN SHOULD NOT BE UNDER ANY STRUCTURE AND SHOULD HAVE PROPER ACCESS COVER FOR REGULAR CLEANING OF THE SEPTIC TANK.

Design Options for Household Level Toilets for ULBs in Maharashtra, Swachh Maharashtra Mission

Septic Tank Located Away from Toilet

## Septic Tank Located Below Toilet

RCUES